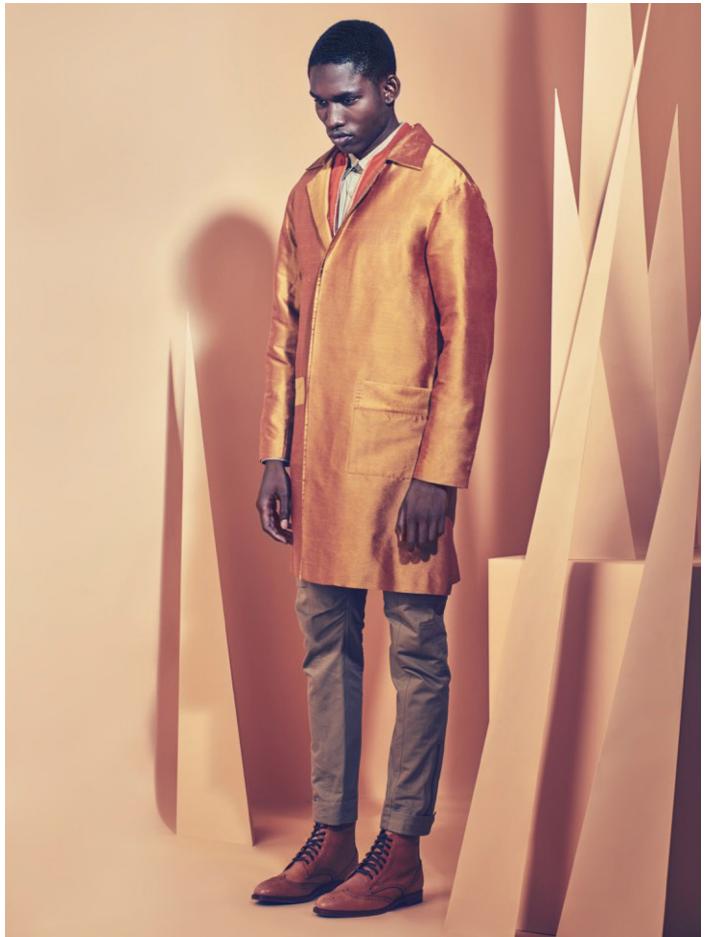

Suede Trench RAFI & OLGA White Shirt/Velvet Pant STEPHEN F Cardigan CODICE Brown Boots DR. SCHOLL'S Watch KOMONO

Pocket Square, Brown Velvet Pants, Camel Over Coat, Cream Turtleneck STEPHEN F Jacket CARL GROSS Gold Watch KOMONO Boots DR. SCHOLL'S